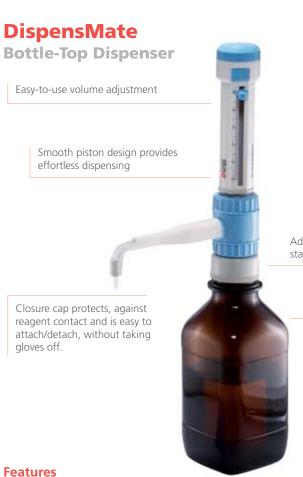

## **Bottle-Top Dispensers**

STATE OF THE PROPERTY OF THE PARTY OF THE PA Adapters allow fitting to standard reagent bottles Filling tube adjusts easily for different size bottles

**Accessories** 

- Excellent chemical resistance, components are made of PTFE, FEP, BSG, PP
- Fully autoclavable at 121°C
- Four ranges of bottle-top dispenser covering a volume range from 0.5mL to 50mL
- Easy for cleaning and maintenance
- The optional flexible discharge tube with safety handle permits fast and precise dispensing
- Vapor pressure max. 500mbar, viscosity max. 500mm<sup>2</sup>/s,
- temperature max. 40°C, density max. 2.2g/cm<sup>3</sup>
- Dispensemate is supplied with S40, GL32, GL38, GL25, GL28 sized adapters