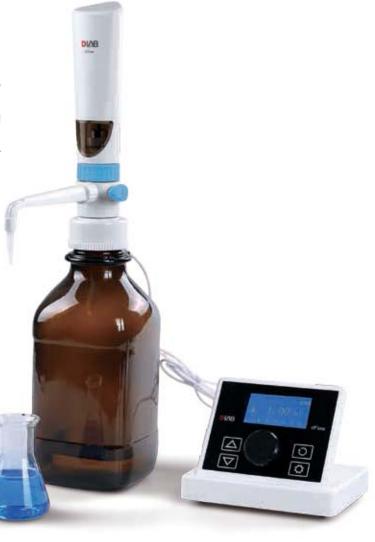

# **Electronic Bottle-Top Dispenser**

## **dFlow**

### **Electronic Bottle-Top Dispenser**

#### **Features**

- Motor operation minimizes the grip force
- Electronic control decreases the repetitive strain injury
- Remote control panel prevents manual disturbance during operation
- Two Dispensing modes, dispenser and stepper function options