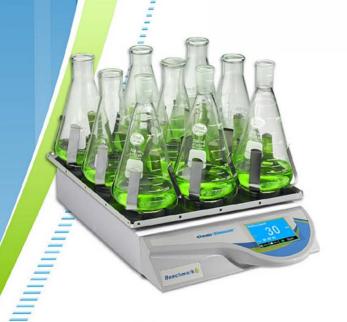

### ORE-SHAKER™

100 - 240V 50-60Hz

Avaliable with the MAGIc Clamp™ Platform

The powerful Orbi-Shaker is capable of mixing a 14lb load capacity up to speeds as high as 300 rpm. The standard platform (included) features a non-slip, rubber coated surface, ideal for tissue culture flasks, petri dishes and staining trays.

#### Ordering Information:

| BT3001*       | Orbi-Shaker™Orbital Shaker with non-slip rubber mat platform (13 x 12 in.)    |
|---------------|-------------------------------------------------------------------------------|
| BT3000-MR     | MAGic Clamp™ universal platform (14x12") for flasks & tube racks              |
| H1000-MR-50   | Clamp for MAGic Clamp platform, 50ml (max. 30)                                |
| H1000-MR-125  | Clamp for MAGic Clamp platform, 125ml (max. 24)                               |
| H1000-MR-250  | Clamp for MAGic Clamp platform, 250ml (max. 14)                               |
| H1000-MR-500  | Clamp for MAGic Clamp platform, 500ml (max. 9)                                |
| H1000-MR-1000 | Clamp for MAGic Clamp platform, 1000ml (max. 5)                               |
| H1000-MR-2000 | Clamp for MAGic Clamp platform, 2000ml (max. 2)                               |
| H1000-MR-1550 | Tube rack for MAGic Clamp platform, 12x50 and 21x15 ml conical tubes (max. 2) |
| H1000-P-MP    | Dedicated platform, 4x microplates (standard or deepwell)                     |
| H1000-P-SP    | Spring rack platform, for uncommon vessels and containers                     |
|               | *To order an item in 230V. add (-E) to item number.                           |
|               |                                                                               |