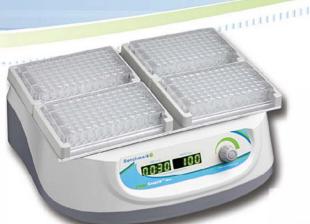

### PBI-SHAKER" MP

- 3mm orbit, optimized for thorough mixing in microplates
- Digital speed control up to 1500 rpm
  - Holds up to four microplates

This vortexer is designed with a 3mm mixing orbit, providing thorough mixing of microplates and/or PCR plates. Up to four plates (standard or deepwell) can be placed on the i ncluded platform and they are instantly secured without the use of any springs, clamps or tools.

A digital microprocessor ensures accurate speed control over the brushless, maintenance free motor drive and both speed and time can be viewed simultaneously on the large LED display.

#### **Ordering Information:**

BT1502\* **Orbi-Shaker MP with platform for 4 microplates** 

Microtube Adapter (for H6004 only) BT1500-A1520

For 1.5/2.0mL microtubes

BT1500-A05 Microtube Adapter (for H6004 only)