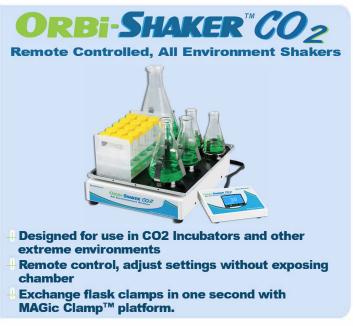

## ORBI-SHAKER"

**Orbital Shaker Series** 

- Powerful, brushless motor drive systems

  Attach flask clamps \*\*\* MAGIc Clamp™ platform