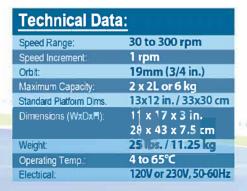

# Technical Data: Speed Range: 50 to 300 rpm

Electrical

**Technical Data:** 

Speed Range: