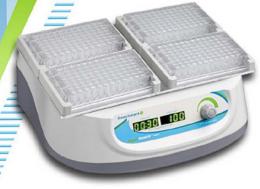

### PBI-SHAKER" MP

- 3mm orbit, optimized for thorough mixing in microplates
- Digital speed control up to 1500 rpm
  - Holds up to four microplates

This vortexer is designed with a 3mm mixing orbit, providing thorough mixing of microplates and/or PCR plates. Up to four plates (standard or deepwell) can be placed on the i ncluded platform and they are instantly secured without the use of any springs, clamps or tools.

A digital microprocessor ensures accurate speed control over the brushless, maintenance free motor drive and both speed and time can be viewed simultaneously on the large LED display.

#### **Ordering Information:**

BT1502\* **Orbi-Shaker MP with platform for 4 microplates** 

Microtube Adapter (for H6004 only) BT1500-A1520

For 1.5/2.0mL microtubes

BT1500-A05 Microtube Adapter (for H6004 only)