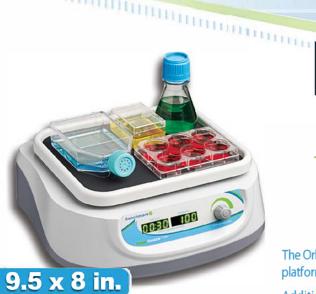

### Perfectly circular 19mm orbit for aeration and

- Digital speed control up to 300 rpm

 ↓
 Available with MAGic Clamp™ Platform

The Orbi-Shaker JR. is a space-saving shaker, complete with a 9.5 x 8 in. non slip, rubber coated platform that is ideal for tissue culture flasks, petri dishes and staining trays.

Additional platforms are also available for the Orbi-Shaker JR, including the convenient MAGic Clamp™ platform (patent pending) for use with Erlenmeyer flasks and test tube racks. The unique, magnetic attachment method is the easiest way to instantly change between flask clamps of different sizes.