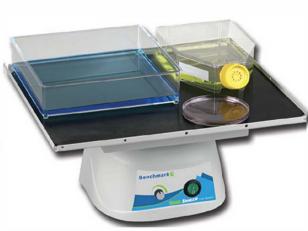

### ORE-SHAKER™

100 - 240V 50-60Hz

Avaliable with the MAGIc Clamp™ Platform

The powerful Orbi-Shaker is capable of mixing a 14lb load capacity up to speeds as high as 300 rpm. The standard platform (included) features a non-slip, rubber coated surface, ideal for tissue culture flasks, petri dishes and staining trays.

#### Ordering Information:

| BT3001*       | Orbi-Shaker™Orbital Shaker with non-slip rubber mat platform (13 x 12 in.)    |
|---------------|-------------------------------------------------------------------------------|
| BT3000-MR     | MAGic Clamp™ universal platform (14x12") for flasks & tube racks              |
| H1000-MR-50   | Clamp for MAGic Clamp platform, 50ml (max. 30)                                |
| H1000-MR-125  | Clamp for MAGic Clamp platform, 125ml (max. 24)                               |
| H1000-MR-250  | Clamp for MAGic Clamp platform, 250ml (max. 14)                               |
| H1000-MR-500  | Clamp for MAGic Clamp platform, 500ml (max. 9)                                |
| H1000-MR-1000 | Clamp for MAGic Clamp platform, 1000ml (max. 5)                               |
| H1000-MR-2000 | Clamp for MAGic Clamp platform, 2000ml (max. 2)                               |
| H1000-MR-1550 | Tube rack for MAGic Clamp platform, 12x50 and 21x15 ml conical tubes (max. 2) |
| H1000-P-MP    | Dedicated platform, 4x microplates (standard or deepwell)                     |
| H1000-P-SP    | Spring rack platform, for uncommon vessels and containers                     |
|               | *To order an item in 230V. add (-E) to item number.                           |
|               |                                                                               |