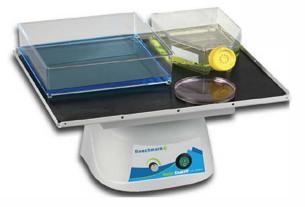

## -Blotter™

200 to 1500 rpm

Gentle, orbital motion for sensitive gels/blots

Incubator and cold room safe

The Orbi-Blotter features a gentle orbital motion with speed control down to as little as 3 rpm, making it the ideal orbital choice for low speed applications, such as blotting, washing, staining/destaining, etc. A large 14x12 in, platform is included along with a non-slip rubber mat for holding trays, dishes, plates, flasks and other flat bottomed vessels. An optional stacking platform is also available for protocols requiring an increased work surface.

#### **Ordering Information:**

**BT30\*** Orbi-Blotter™ low speed Orbital Shaker with non-slip rubber mat

BR2000-STACK Stacking Platform, 14x12 in. (clearance 2.75 in.)

STACK-PLUS Platform extension set, increase platrom clearance by 1.25 in.